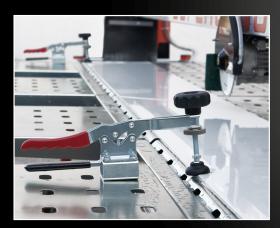

## **B-LOCK TILE LOCKING**

A smart device to block the material during the cutting operations.

|                                 | Art. <b>6733001</b>        |
|---------------------------------|----------------------------|
| DIAMOND DISK                    | ø200 mm<br>c/c standard    |
| ENGINE                          | 230V   50Hz<br>1,8Hp/1,4kW |
| ROTATION SPEED                  | 2800 rpm                   |
| MAX CUTTING LENGTH              | 3300 mm                    |
| MAX CUTTING DEPTH AT 90°        | 40 mm                      |
| MAX CUTTING DEPTH AT 45°        | 35 mm                      |
| MAX CUTTING DEPTH WITH 2 RUNS   | 55 mm                      |
| MAX SIZE TILE FOR DIAGONAL CUT  | 2330 x 2330 mm             |
| WORKING TABLE DIMENSIONS        | 3345 x 625 mm              |
| WATER RECYCLING PUMP TYPE       | S1                         |
| DIMENSION MACHINE IN SERVICE    | 3975 x 900 x<br>h. 1260 mm |
| CUTTING PROGRESS SYSTEM         | Standard                   |
| KIT WHEELS AND LASER INSTRUMENT | Standard                   |
| EXTENSION SIDE BENCH            | 4 pcs<br>supplied standard |
| TILE LOCKING SYSTEM             | Optional                   |
| NET WEIGHT                      | 150 Kg                     |