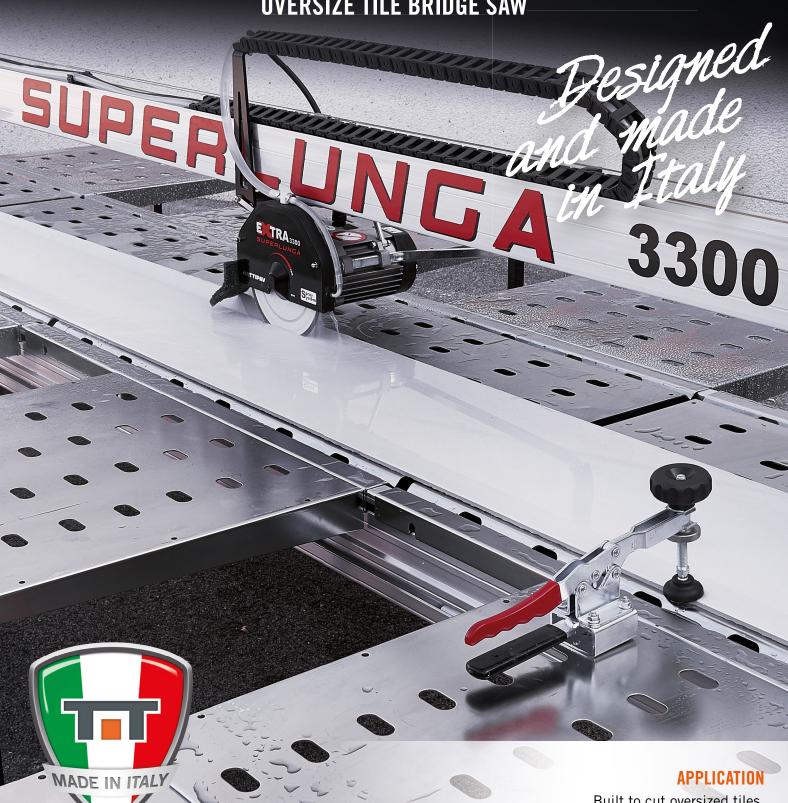

## **3300**

OVERSIZE TILE BRIDGE SAW



Built to cut oversized tiles.





## **CUTTING PROGRESS SYSTEM**

The cutting progress system with handwheel adjusts the movement of the cutting head forward or backwards.



## **PLUNGING HEAD**

The cutting head is plunging and can be locked at the intended height. It makes every kind of shape.



## **B-LOCK TILE LOCKING**

A smart device to block the material during the cutting operations.











|                                 | Art. <b>6733001</b>        |
|---------------------------------|----------------------------|
| DIAMOND DISK                    | ø200 mm<br>c/c standard    |
| ENGINE                          | 230V   50Hz<br>1,8Hp/1,4kW |
| ROTATION SPEED                  | 2800 rpm                   |
| MAX CUTTING LENGTH              | 3300 mm                    |