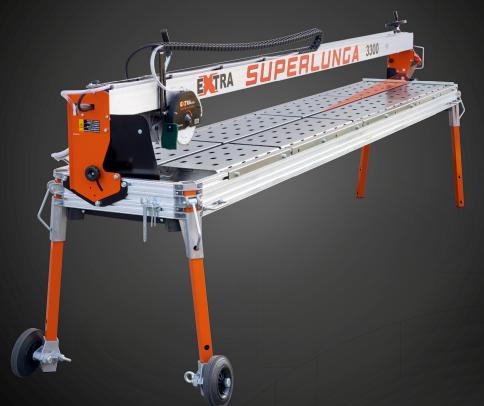

## **3300**

OVERSIZE TILE BRIDGE SAW

Built to cut oversized tiles.

## **B-LOCK TILE LOCKING**

A smart device to block the material during the cutting operations.

|                                 | Art. <b>6733001</b>        |
|---------------------------------|----------------------------|
| DIAMOND DISK                    | ø200 mm<br>c/c standard    |
| ENGINE                          | 230V   50Hz<br>1,8Hp/1,4kW |
| ROTATION SPEED                  | 2800 rpm                   |
| MAX CUTTING LENGTH              | 3300 mm                    |
| MAX CUTTING DEPTH AT 90°        | 40 mm                      |
| MAX CUTTING DEPTH AT 45°        | 35 mm                      |
| MAX CUTTING DEPTH WITH 2 RUNS   | 55 mm                      |
| MAX SIZE TILE FOR DIAGONAL CUT  | 2330 x 2330 mm             |
| WORKING TABLE DIMENSIONS        | 3345 x 625 mm              |
| WATER RECYCLING PUMP TYPE       | S1                         |
| DIMENSION MACHINE IN SERVICE    | 3975 x 900 x<br>h. 1260 mm |
| CUTTING PROGRESS SYSTEM         | Standard                   |
| KIT WHEELS AND LASER INSTRUMENT | Standard                   |
| EXTENSION SIDE BENCH            | 4 pcs<br>supplied standard |
| TILE LOCKING SYSTEM             | Optional                   |
| NET WEIGHT                      | 150 Kg                     |