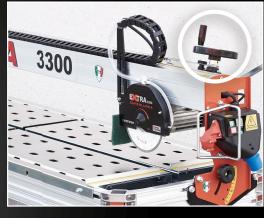

## **CUTTING PROGRESS SYSTEM**

The cutting progress system with handwheel adjusts the movement of the cutting head forward or backwards.

## **PLUNGING HEAD**

The cutting head is plunging and can be locked at the intended height. It makes every kind of shape.